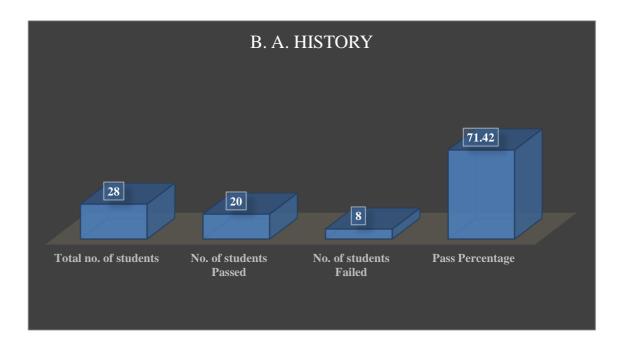

### **PROGRAMME: B. A. History**

| Program Name                                  | Total no. of students | No. of<br>students<br>Passed | No. of<br>students<br>Failed | Pass<br>Percentage |
|-----------------------------------------------|-----------------------|------------------------------|------------------------------|--------------------|
| B. Com Cooperation                            | 44                    | 38                           | 6                            | 86.36              |
| B. Com Computer<br>Application                | 26                    | 6                            | 20                           | 23.07              |
| B. A. History                                 | 28                    | 20                           | 8                            | 71.42              |
| B. Sc Physics                                 | 5                     | 5                            | Nil                          | 100                |
| B. A. English                                 | 30                    | 19                           | 11                           | 63.33              |
| B. Voc. Tourism and<br>Hospitality Management | 14                    | 10                           | 4                            | 71.42              |
| M. Com Finance                                | 23                    | 11                           | 12                           | 47.83              |
| M. A. History                                 | 23                    | 13                           | 10                           | 56.52              |
| Total                                         | 193                   | 122                          | 71                           | 63.21              |