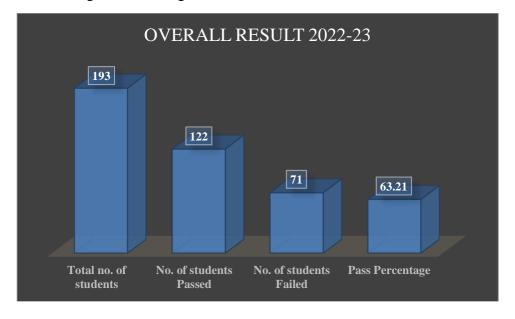

# **Overall Result Analysis- 2022-23**

Total Number of Students Appeared: 193

Students Passed: 122

Overall Pass Percentage of the college: 63.21%

| Program Name                                  | Total no. of students | No. of<br>students<br>Passed | No. of<br>students<br>Failed | Pass<br>Percentage |
|-----------------------------------------------|-----------------------|------------------------------|------------------------------|--------------------|
| B. Com Cooperation                            | 44                    | 38                           | 6                            | 86.36              |
| B. Com Computer<br>Application                | 26                    | 6                            | 20                           | 23.07              |
| B. A. History                                 | 28                    | 20                           | 8                            | 71.42              |
| B. Sc Physics                                 | 5                     | 5                            | Nil                          | 100                |
| B. A. English                                 | 30                    | 19                           | 11                           | 63.33              |
| B. Voc. Tourism and<br>Hospitality Management | 14                    | 10                           | 4                            | 71.42              |
| M. Com Finance                                | 23                    | 11                           | 12                           | 47.83              |
| M. A. History                                 | 23                    | 13                           | 10                           | 56.52              |
| Total                                         | 193                   | 122                          | 71                           | 63.21              |