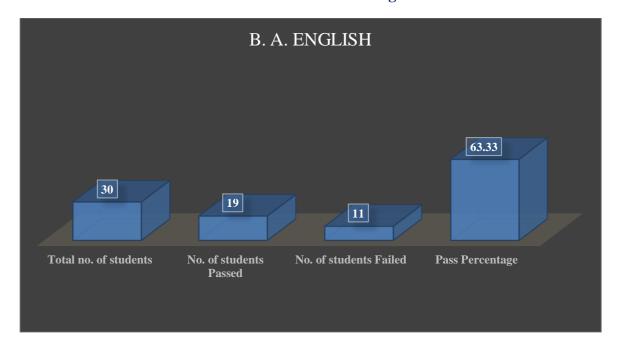

PROGRAMME: B. A. English

| Program Name                                  | Total no. of students | No. of<br>students<br>Passed | No. of<br>students<br>Failed | Pass<br>Percentage |
|-----------------------------------------------|-----------------------|------------------------------|------------------------------|--------------------|
| B. Com Cooperation                            | 44                    | 38                           | 6                            | 86.36              |
| B. Com Computer<br>Application                | 26                    | 6                            | 20                           | 23.07              |
| B. A. History                                 | 28                    | 20                           | 8                            | 71.42              |
| B. Sc Physics                                 | 5                     | 5                            | Nil                          | 100                |
| B. A. English                                 | 30                    | 19                           | 11                           | 63.33              |
| B. Voc. Tourism and<br>Hospitality Management | 14                    | 10                           | 4                            | 71.42              |
| M. Com Finance                                | 23                    | 11                           | 12                           | 47.83              |
| M. A. History                                 | 23                    | 13                           | 10                           | 56.52              |
| Total                                         | 193                   | 122                          | 71                           | 63.21              |