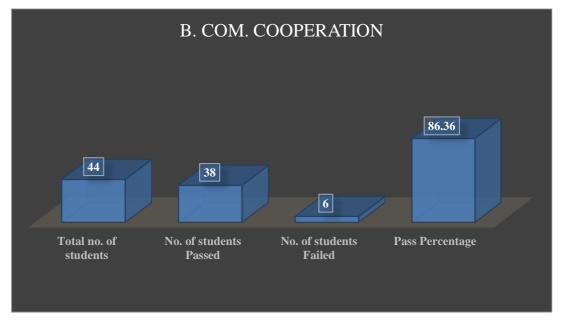

#### PROGRAMME: B. COM. COOPERATION

| Program Name                                  | Total no. of students | No. of students Passed | No. of<br>students<br>Failed | Pass<br>Percentage |
|-----------------------------------------------|-----------------------|------------------------|------------------------------|--------------------|
| B. Com Cooperation                            | 44                    | 38                     | 6                            | 86.36              |
| B. Com Computer<br>Application                | 26                    | 6                      | 20                           | 23.07              |
| B. A. History                                 | 28                    | 20                     | 8                            | 71.42              |
| B. Sc Physics                                 | 5                     | 5                      | Nil                          | 100                |
| B. A. English                                 | 30                    | 19                     | 11                           | 63.33              |
| B. Voc. Tourism and<br>Hospitality Management | 14                    | 10                     | 4                            | 71.42              |
| M. Com Finance                                | 23                    | 11                     | 12                           | 47.83              |
| M. A. History                                 | 23                    | 13                     | 10                           | 56.52              |
| Total                                         | 193                   | 122                    | 71                           | 63.21              |