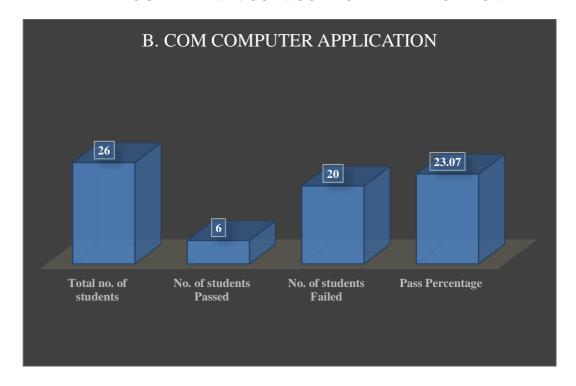

#### PROGRAMME: B. COM. COMPUTER APPLICATION

| Program Name                                  | Total no. of students | No. of<br>students<br>Passed | No. of<br>students<br>Failed | Pass<br>Percentage |
|-----------------------------------------------|-----------------------|------------------------------|------------------------------|--------------------|
| B. Com Cooperation                            | 44                    | 38                           | 6                            | 86.36              |
| B. Com Computer<br>Application                | 26                    | 6                            | 20                           | 23.07              |
| B. A. History                                 | 28                    | 20                           | 8                            | 71.42              |
| B. Sc Physics                                 | 5                     | 5                            | Nil                          | 100                |
| B. A. English                                 | 30                    | 19                           | 11                           | 63.33              |
| B. Voc. Tourism and<br>Hospitality Management | 14                    | 10                           | 4                            | 71.42              |
| M. Com Finance                                | 23                    | 11                           | 12                           | 47.83              |
| M. A. History                                 | 23                    | 13                           | 10                           | 56.52              |
| Total                                         | 193                   | 122                          | 71                           | 63.21              |