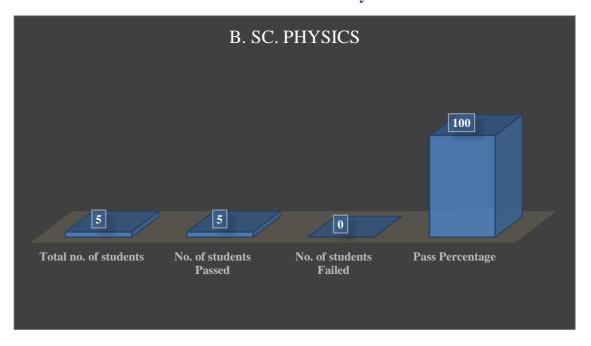

**PROGRAMME: B. Sc Physics** 

| Program Name                                  | Total no. of students | No. of<br>students<br>Passed | No. of<br>students<br>Failed | Pass<br>Percentage |
|-----------------------------------------------|-----------------------|------------------------------|------------------------------|--------------------|
| B. Com Cooperation                            | 44                    | 38                           | 6                            | 86.36              |
| B. Com Computer<br>Application                | 26                    | 6                            | 20                           | 23.07              |
| B. A. History                                 | 28                    | 20                           | 8                            | 71.42              |
| B. Sc Physics                                 | 5                     | 5                            | Nil                          | 100                |
| B. A. English                                 | 30                    | 19                           | 11                           | 63.33              |
| B. Voc. Tourism and<br>Hospitality Management | 14                    | 10                           | 4                            | 71.42              |
| M. Com Finance                                | 23                    | 11                           | 12                           | 47.83              |
| M. A. History                                 | 23                    | 13                           | 10                           | 56.52              |
| Total                                         | 193                   | 122                          | 71                           | 63.21              |