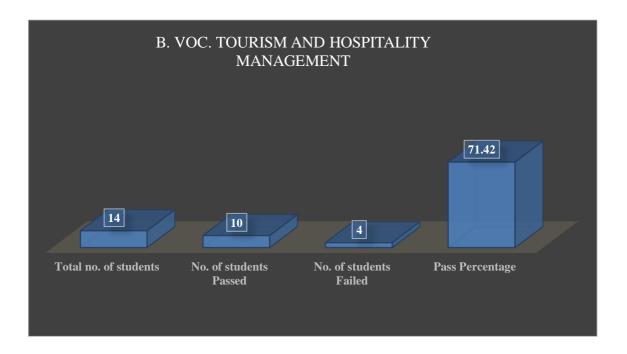

**PROGRAMME: B. Voc. Tourism and Hospitality Management** 

| Program Name                                  | Total no. of students | No. of<br>students<br>Passed | No. of<br>students<br>Failed | Pass<br>Percentage |
|-----------------------------------------------|-----------------------|------------------------------|------------------------------|--------------------|
| B. Com Cooperation                            | 44                    | 38                           | 6                            | 86.36              |
| B. Com Computer<br>Application                | 26                    | 6                            | 20                           | 23.07              |
| B. A. History                                 | 28                    | 20                           | 8                            | 71.42              |
| B. Sc Physics                                 | 5                     | 5                            | Nil                          | 100                |
| B. A. English                                 | 30                    | 19                           | 11                           | 63.33              |
| B. Voc. Tourism and<br>Hospitality Management | 14                    | 10                           | 4                            | 71.42              |
| M. Com Finance                                | 23                    | 11                           | 12                           | 47.83              |
| M. A. History                                 | 23                    | 13                           | 10                           | 56.52              |
| Total                                         | 193                   | 122                          | 71                           | 63.21              |